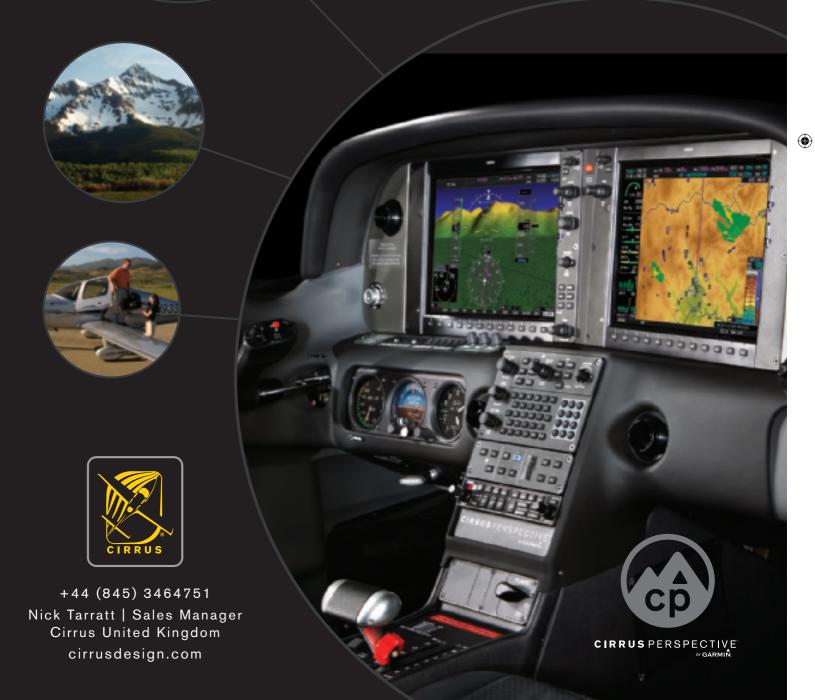

#### 3D SYNTHETIC VISION ON 12" SCREENS

General aviation has never had the option of situational awareness like this. Now standard on every Cirrus Perspective-equipped aircraft, three-dimensional Synthetic Vision gives you accurate virtual depictions of terrain features, airports, obstacles, and traffic - on large 12" screens and just as you would see outside your airplane in clear conditions.

This single feature alone will allow you to fly more precisely, more confidently and more safely. That's Plane Genius.

For more information visit cirrusdesign.com/perspective